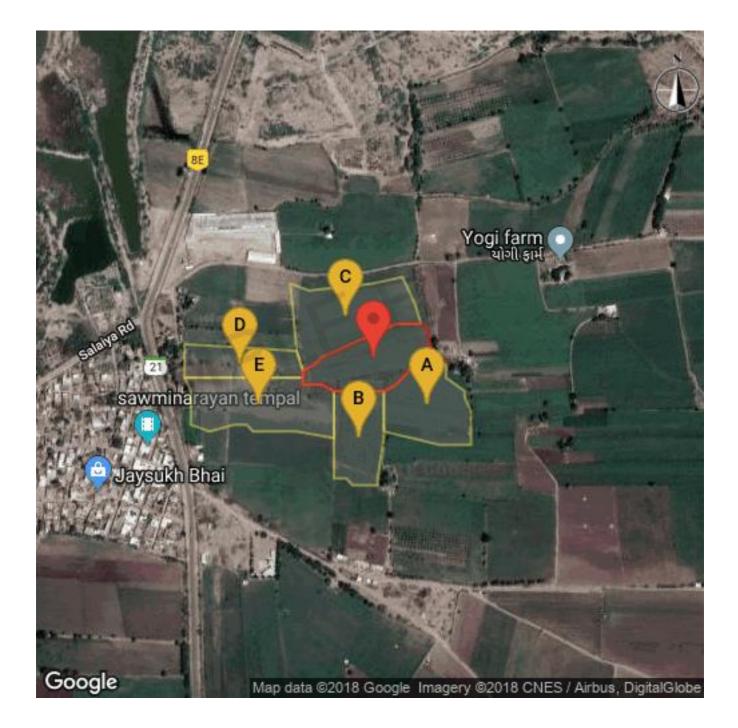

# **Property Location:**

| Nearby Survey Numbers |              |                   |                  |
|-----------------------|--------------|-------------------|------------------|
| Serial                | Village Name | Survey/Gat Number | Direction        |
| A                     | Jotingada    | 98                | South East       |
| В                     | Jotingada    | 99/2              | South South West |
| С                     | Jotingada    | 102               | North North West |
| D                     | Jotingada    | 108               | West             |
| E                     | Jotingada    | 109               | West South West  |